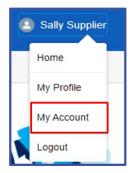

2. To the top right of your screen click your user name.

3. On the drop down list, click 'My Account'.

|            |                          |              |                 |      |          |                    | 🙆 Sa        | illy Supp |
|------------|--------------------------|--------------|-----------------|------|----------|--------------------|-------------|-----------|
| Home       | My applications          |              |                 |      |          |                    |             |           |
| <b>F</b> a | Account<br>PHARMACEUTICA | LS LIMITED - | Test Company    |      | + Follow | Create Application | New Contact | Edit      |
| NZBN       | Phone                    | Website      | Billing Address | Туре |          |                    |             |           |