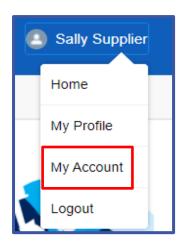

## Updating a staff member's user record

1. On your PharmConnect portal page, to the top right of your screen click your user name.

2. On the drop down list, click 'My Account'.

|                                                        |                 |      |                  |          |                    | 🙆 Sa        | lly Supplier |
|--------------------------------------------------------|-----------------|------|------------------|----------|--------------------|-------------|--------------|
| Home My applications                                   |                 |      |                  |          |                    |             |              |
| Account<br>PHARMACEUTICALS LIMITED - T                 | est Company     |      |                  | + Follow | Create Application | New Contact | Edt          |
| NZBN Phone Website                                     | Billing Address | Туре |                  |          |                    |             |              |
|                                                        |                 |      |                  |          |                    |             |              |
| Account Name<br>PHARMACEUTICALS LIMITED - Test Company |                 |      | Phone            |          |                    |             |              |
| Trading Name(s)                                        |                 |      | Fax              |          |                    |             | 1            |
| NZBN                                                   |                 |      | Website          |          |                    |             | 1            |
| Billing Address                                        |                 |      | Shipping Address |          |                    |             | 1            |
|                                                        |                 |      |                  |          |                    |             |              |
| Contacts (2)                                           |                 |      |                  |          |                    |             | ۳            |
| Sally Supplier<br>Salutation:                          | Ms.             |      |                  |          |                    |             | ۳            |
| Email:<br>Phone:                                       | +6421010104     |      |                  |          |                    |             |              |
| ta Minnie Supplier<br>Salutation:                      |                 | _    |                  |          |                    |             | Y            |
| Email:<br>Phone:                                       |                 |      |                  |          |                    |             |              |