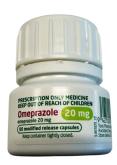

#### This is the same medicine

Your medicine has a new capsule size and colour. The new capsules will work in your body the same way.

While the capsule might be **smaller**, the amount of active ingredient **remains the same** 

There have been some minor changes to the inactive ingredients included in the capsules.

Medsafe has approved the new capsules. They are assured that they are safe and effective.

The bottles that the capsules come in are also changing size and have a new label.

# 10 mg vellow white and

Current

| 20 mg |       | The same of the same of |
|-------|-------|-------------------------|
|       | white | blue and<br>white       |

| 40 mg |           |                        |
|-------|-----------|------------------------|
|       | white and | dark and<br>light grey |

capsules and bottles not shown to scale