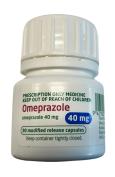

#### This is the same medicine

Your medicine has a new capsule size and colour. The new capsules will work in your body the same way.

While the capsule might be **smaller**, the amount of active ingredient **remains the same** 

There have been some minor changes to the inactive ingredients included in the capsules.

Medsafe has approved the new capsules. They are assured that they are safe and effective.

The bottles that the capsules come in are also changing size and have a new label.

# 10 mg vellow white and

Current

| 20 mg |       | The same of the same of |
|-------|-------|-------------------------|
|       | white | blue and<br>white       |

| 40 mg |           |                        |
|-------|-----------|------------------------|
|       | white and | dark and<br>light grey |

capsules and bottles not shown to scale